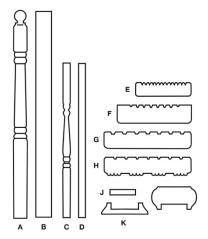

#### C.C.A. Green treated decking and accessories

| E - 32 x 100 Decking                      | To order    |
|-------------------------------------------|-------------|
| F - 32 x 125 Decking                      | To order    |
| H - 32 x 150 Decking                      | 4.20 metre  |
| G - 38 x 125 Decking                      | To order    |
| H - 38 x 150 Decking Reversible           | To order    |
| L - 50 x 75 Handrail                      | 3.95 metre  |
| J - 12 x 41 Infill                        | 99p metre   |
| K - 25 x 75 Bottom Rail                   | 3.95 metre  |
| C - 41mm turned spindle 900mm             | 2.95 each   |
| D - 41mm square spindle 900mm             | 2.75 each   |
| B - 100mm square newel post 4 eased edges | 14.95 metre |
| A - 82mm x 82mm turned newel post         | 18.75 each  |